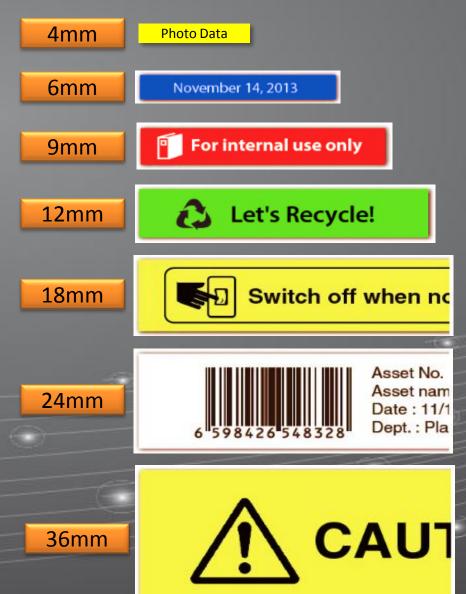

### To save time: A wide variety of tape width can be used (4-36mm)

Possible to use a wide variety of tape width

Tape width: 4mm – 36mm