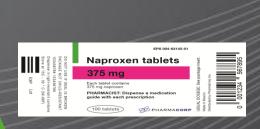

#### **HEALTHCARE**

#### **FOOD & NUTRITION**

### DIGITAL COLOR LABEL ON-DEMAND PRINT ADVANTAGE

- COST SAVINGS
- -Low Volume, Short Run jobs

FLEXIBILITY

-Variable Data, High Mix SKUs

CONTROL

-In House On Demand Printing

US Department of Health has set out how food labels will look like and outlined how a colour-coding scheme of energy, salt, sugar and fat will look and how their levels are set.