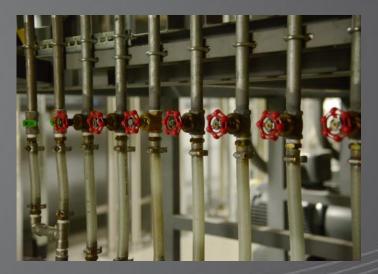

- 20 PCS (average) / Y

3 - 5 PCS (average) / Y





# User

- Users who are considering the purchase of industrial labeler
  - Need labeler that can print up to 36mm width tapes at reasonable price
  - >Who have frustration with high tape running cost
  - Need lower running cost of tape
  - ➤ Need to use very special tapes or customized tapes





# Office Building / Data Centre





• Electric Power Control Room / Electric Power Distribution Board











### Server Room / Network Equipment















 Air-Conditioning System / Water Control System / Gas Control System















### Electric Power Control Room / Electric Power Distribution Board









### Server Room / Network Equipment















 Air-Conditioning System / Water Control System / Gas Control System











### • FA (Factory Automation) Equipment / FA Controller











## To save cost: Tape Rewinding & 9M Tape

- Rewind tape before starting printing
  - > Shorten the front margin from approx. 10mm to approx. 4mm
  - Limitation
    - ✓ Tape rewind function doesn't work for the following tapes
      - HST
      - Self-lamination Overwrap (Cable Wrap)
      - Ribbon
      - GID
      - Reflective
      - Heat- resistance
      - Magnet
      - iron





# To save cost: Tape Rewinding & 9M Tape

Much lower TCO by "Tape Rewinding" function and 9M tape





# To save cost: Higher impact resistance

- Comply with Mil Spec.
  - ➤ Need to pass the impact test dropped from 1.22m height
  - >Evaluation method

Not easy to be damaged by several impact





### To save time: A wide variety of