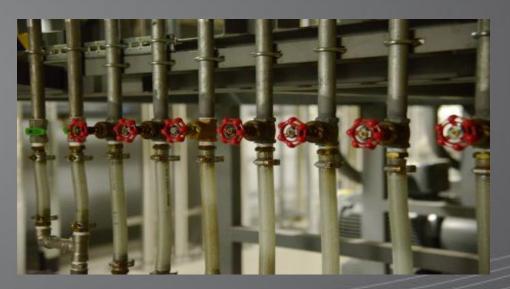

### Server Room / Network Equipment

 Air-Conditioning System / Water Control System / Gas Control System