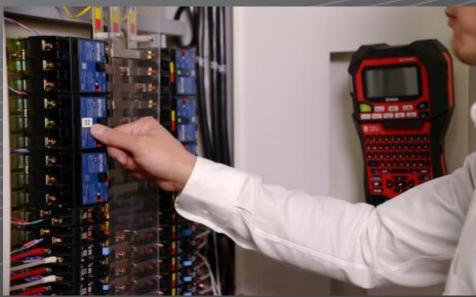

# To save time: Easy to create label

Shorten the input time by "Hot Key"

# To save time: Easy to create label >Shorten the input time by "Hot Key"

# To save time: Data Download & PC Connection

- Data download function
  - ➤ Possible to download and save label data which was created by Label Editor on PC
  - ➤ Print label created by PC
- PC connection
  - ▶ Passible to print label created by Label Editor by connection to PC