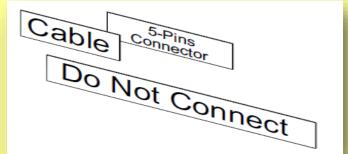

n't work for the following tapes
      - HST
      - Self-lamination Overwrap (Cable Wrap)
      - Ribbon
      - GID
      - Reflective
      - Heat- resistance
      - Magnet
      - iron





# To save cost: Tape Rewinding & 9M Tape

Much lower TCO by "Tape Rewinding" function and 9M tape





# To save cost: Higher impact resistance

- Comply with Mil Spec.
  - ➤ Need to pass the impact test dropped from 1.22m height
  - >Evaluation method

Not easy to be damaged by several impact





### To save time: A wide variety of tape width can be used (4-36mm)

Possible to use a wide variety of tape width

Tape width: 4mm – 36mm







# To save time: Easy to create label

Shorten the input time by "Hot Key"





# To save time: Easy to create label >Shorten the input time by "Hot Key"











# To save time: Easy to create label

Mix Length

Max. 50 different length of labels can be printed



- Total number of label pattern which can be saved
- 100 pattern of label can be saved





# To save time: Easy to create label

 Useful printing and cutting method to support labeling in every field

| Printing<br>Mode              | Cutting Mode            | New Function            | Remarks                                                    |
|-------------------------------|-------------------------|-------------------------|------------------------------------------------------------|
| Single<br>Label<br>Printing   | Auto cut or<br>Half cut | Drop stop  Pick & Print | Drop stop function works when label length is 28mm or more |
| Multiple<br>Label<br>Printing | Auto cut