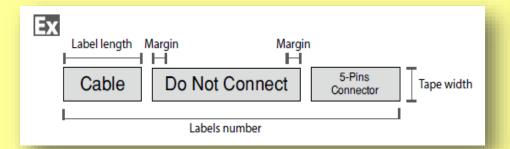

esn't work for the following tapes
      - HST
      - Self-lamination Overwrap (Cable Wrap)
      - Ribbon
      - GID
      - Reflective
      - Heat- resistance
      - Magnet
      - iron





# To save cost: Tape Rewinding & 9M Tape

Much lower TCO by "Tape Rewinding" function and 9M tape





# To save cost: Higher impact resistance

- Comply with Mil Spec.
  - ➤ Need to pass the impact test dropped from 1.22m height
  - >Evaluation method

Not easy to be damaged by several impact





### To save time: A wide variety of tape width can be used (4-36mm)

Possible to use a wide variety of tape width

Tape width: 4mm – 36mm







# To save time: Easy to create label

Shorten the input time by "Hot Key"





# To save time: Easy to create label >Shorten the input time by "Hot Key"











# To save time: Easy to create label

Mix Length

Max. 50 different length of labels can be printed



- Total number of label pattern which can be saved
- 100 pattern of label can be saved





# To save time: Easy to create label

 Useful printing and cutting method to support labeling in every field

| Printing<br>Mode              | Cutting Mode            | New Function            | Remarks                                                    |
|-------------------------------|-------------------------|-------------------------|------------------------------------------------------------|
| Single<br>Label<br>Printing   | Auto cut or<br>Half cut | Drop stop  Pick & Print | Drop stop function works when label length is 28mm or more |
| Multiple<br>Label<br>Printing | Auto cut