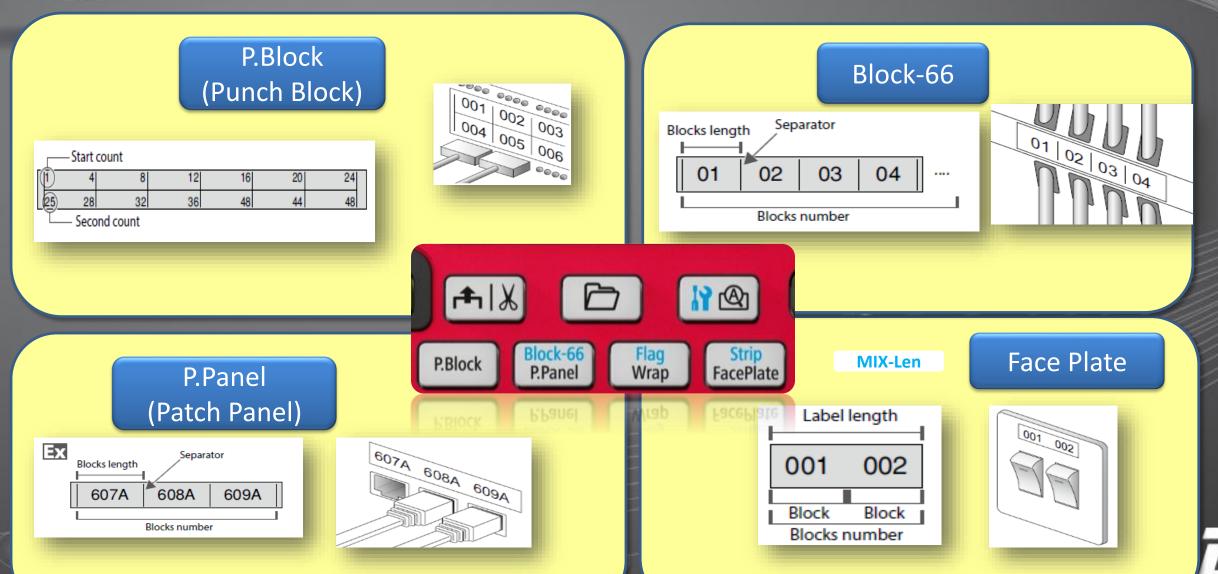

gin from approx. 10mm to approx. 4mm
  - Limitation
    - ✓ Tape rewind function doesn't work for the following tapes
      - HST
      - Self-lamination Overwrap (Cable Wrap)
      - Ribbon
      - GID
      - Reflective
      - Heat- resistance
      - Magnet
      - iron





# To save cost: Tape Rewinding & 9M Tape

Much lower TCO by "Tape Rewinding" function and 9M tape





# To save cost: Higher impact resistance

- Comply with Mil Spec.
  - ➤ Need to pass the impact test dropped from 1.22m height
  - >Evaluation method

Not easy to be damaged by several impact





### To save time: A wide variety of tape width can be used (4-36mm)

Possible to use a wide variety of tape width

Tape width: 4mm – 36mm







# To save time: Easy to create label

Shorten the input time by "Hot Key"





# To save time: Easy to create label >Shorten the input time by "Hot Key"











# To save time: Easy to create label

Mix Length

Max. 50 different length of labels can be printed



- Total number of label pattern which can be saved
- 100 pattern of label can be saved





# To save time: Easy to create label

 Useful printing and cutting method to support labeling in every field

| Printing<br>Mode              | Cutting Mode            | New Function            | Remarks                                                    |
|-------------------------------|-------------------------|-------------------------|------------------------------------------------------------|
| Single<br>Label<br>Printing   | Auto cut or<br>Half cut | Drop stop  Pick & Print | Drop stop function works w