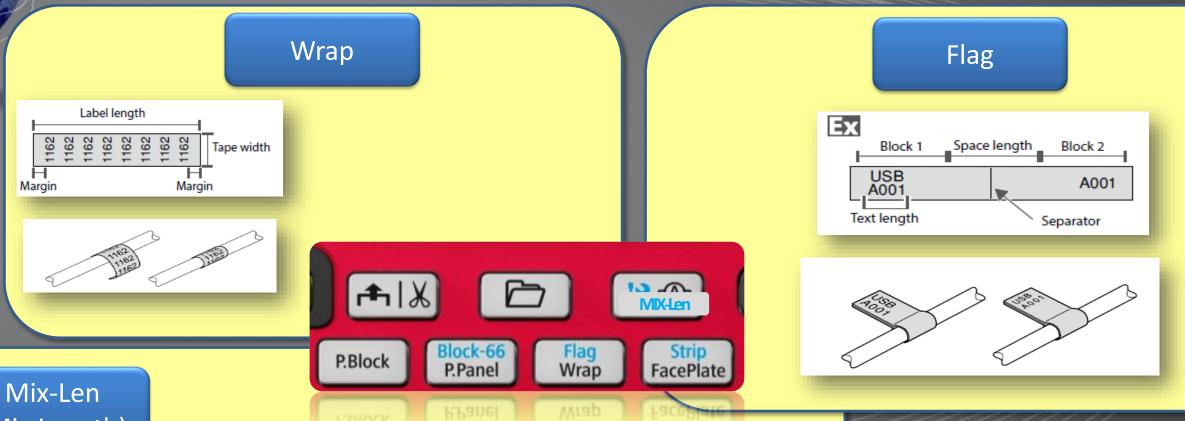

# To save time: Easy to create label

Mix Length

Max. 50 different length of labels can be printed

- Total number of label pattern which can be saved
- 100 pattern of label can be saved