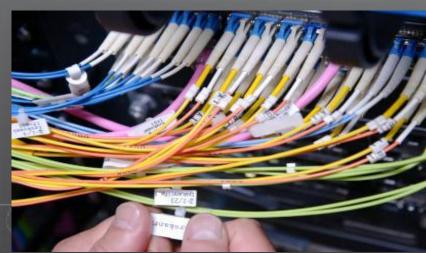

### To save time: A wide variety of tape width can be used (4-36mm)

Possible to use a wide variety of tape width

Tape width: 4mm – 36mm