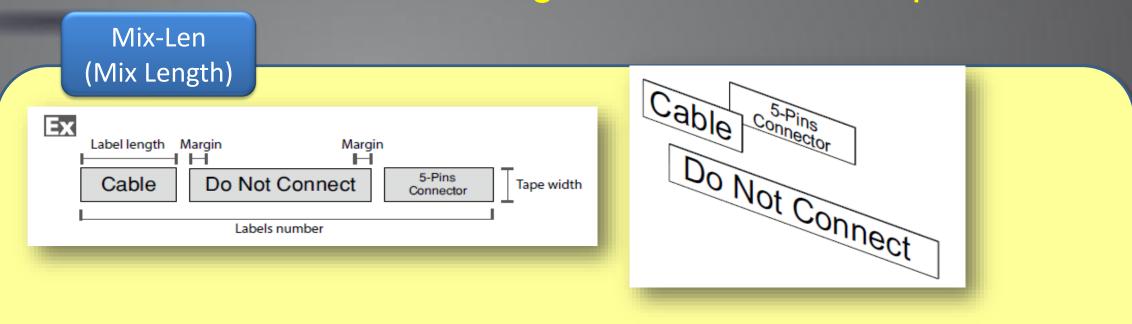

# To save time: Easy to create label

Mix Length

Max. 50 different length of labels can be printed

- Total number of label pattern which can be saved
- 100 pattern of label can be saved