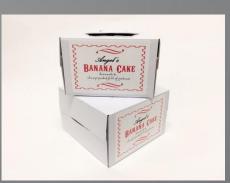

### PRIME LABELS

**Packaging Labels** 

Labels put on a product at time of manufacture to promote and sell a product

TRACE & TRACK LABELS

HEALTHCARE & WARNING LABELS

SECONDARY LABELS

Short Run, On Demand Color Label Printing – The Paradigm Shift