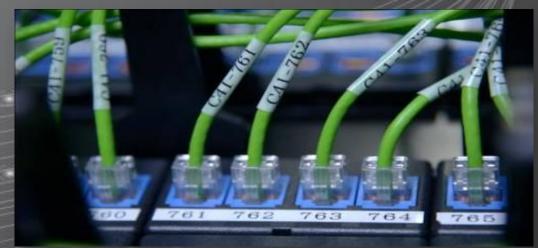

### Server Room / Network Equipment

 Air-Conditioning System / Water Control System / Gas Control System