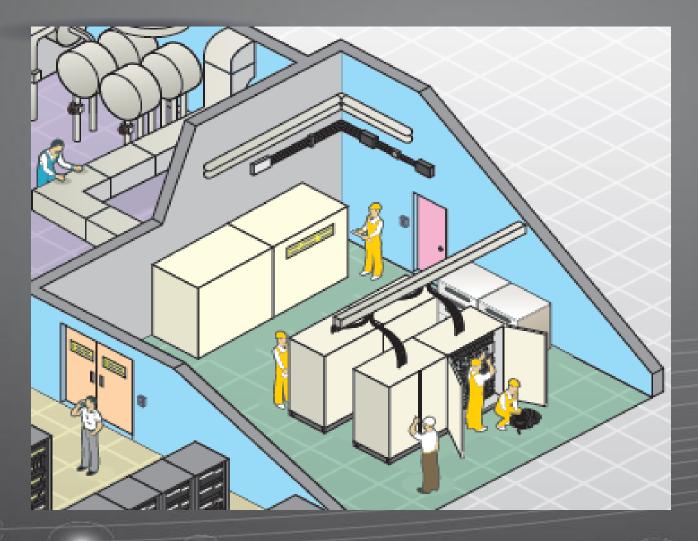

# Office Building / Data Centre

• Electric Power Control Room / Electric Power Distribution Board

### Server Room / Network Equipment

 Air-Conditioning System / Water Control System / Gas Control System

### Electric Power Control Room / Electric Power Distribution Board

### • FA (Factory Automation) Equipment / FA Controller