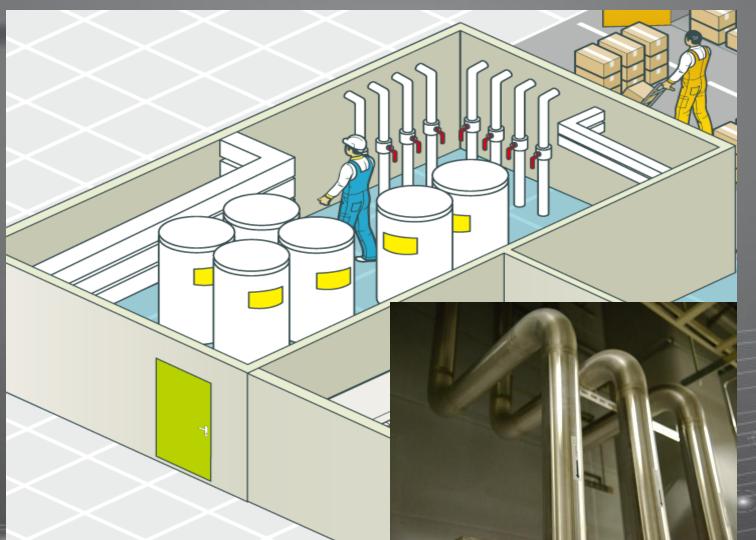

0 - 20 PCS (average) / Y

3 - 5 PCS (average) / Y





# User

- Users who are considering the purchase of industrial labeler
  - Need labeler that can print up to 36mm width tapes at reasonable price
  - >Who have frustration with high tape running cost
  - Need lower running cost of tape
  - ➤ Need to use very special tapes or customized tapes





# Office Building / Data Centre





• Electric Power Control Room / Electric Power Distribution Board











### Server Room / Network Equipment















 Air-Conditioning System / Water Control System / Gas Control System















### Electric Power Control Room / Electric Power Distribution Board









### Server Room / Network Equipment















 Air-Conditioning System / Water Control System / Gas Control System











### • FA (Factory Automation) Equipment / FA Controller











## To save cost: Tape Rewinding & 9M Tape

- Rewind tape before starting printing
  - > Shorten the front margin from approx. 10mm to approx. 4mm
  - Limitation
    - ✓ Tape rewind function doesn't work for the following tapes
      - HST
      - Self-lamination Overwrap (Cable Wrap)
      - Ribbon
      - GID
      - Reflective
      - Heat- resistance
      - Magnet
      - iron





# To save cost: Tape Rewinding & 9M Tape

Much lower TCO by "Tape Rewinding" function and 9M tape





# To save cost: Higher impact resistance

- Comply with Mil Spec.
  - ➤ Need to pass the impact test dropped from 1.22m height
  - >Evaluation method

Not easy to be damaged by several impact





### To save time: A wide variety o