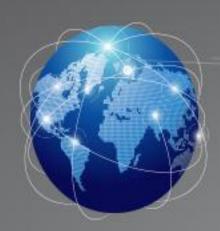

### To save time: A wide variety of tape width can be used (4-36mm)

Possible to use a wide variety of tape width

Tape width: 4mm – 36mm

# To save time: Easy to create label

Mix Length

Max. 50 different length of labels can be printed

- Total number of label pattern which can be saved
- 100 pattern of label can be saved