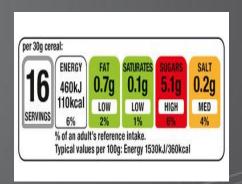

### DIGITAL COLOR LABEL ON-DEMAND PRINT ADVANTAGE

- COST SAVINGS
- -Low Volume, Short Run jobs

FLEXIBILITY

-Variable Data, High Mix SKUs

CONTROL

-In House On Demand Printing

US Department of Health has set out how food labels will look like and outlined how a colour-coding scheme of energy, salt, sugar and fat will look and how their levels are set.